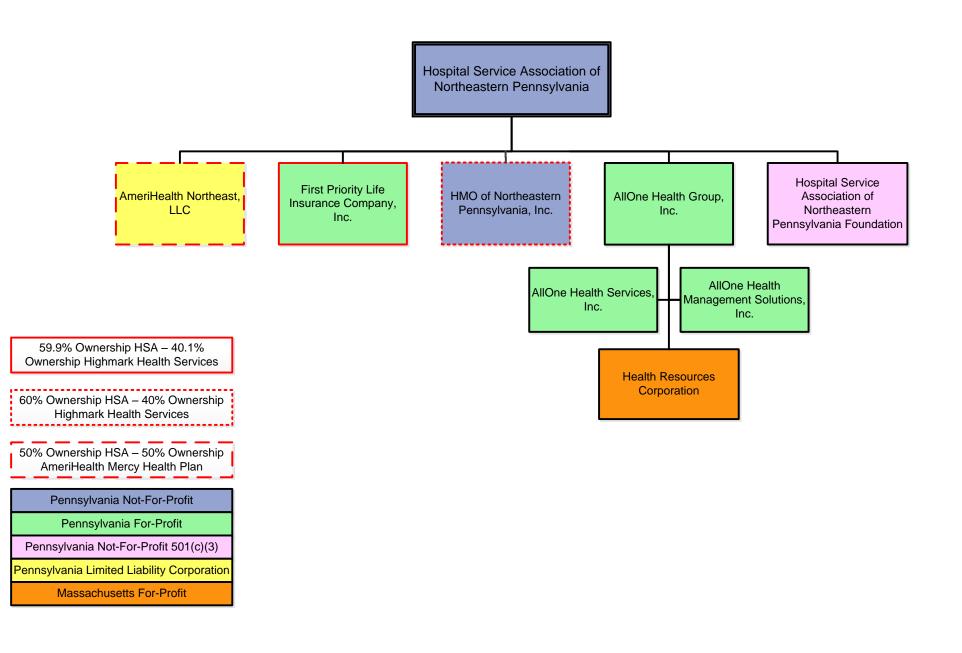

### **REQUEST 6.1.1.13**:

For (i) the Applicant; (ii) BCNEPA; and (iii) each BCNEPA Affiliate provide copies of: Provide detailed legal entity organizational charts for BCNEPA.

#### **RESPONSE**:

BCNEPA certifies to the best of its information, knowledge and belief that attached is a copy of a legal entity organizational chart for BCNEPA.

Hospital Service Association of Northeastern Pennsylvania d/b/a Blue Cross of Northeastern Pennsylvania ("BCNEPA") 19 North Main Street Wilkes-Barre, PA 18711

# Hospital Service Association of Northeastern Pennsylvania

Legal Entity Organizational Chart