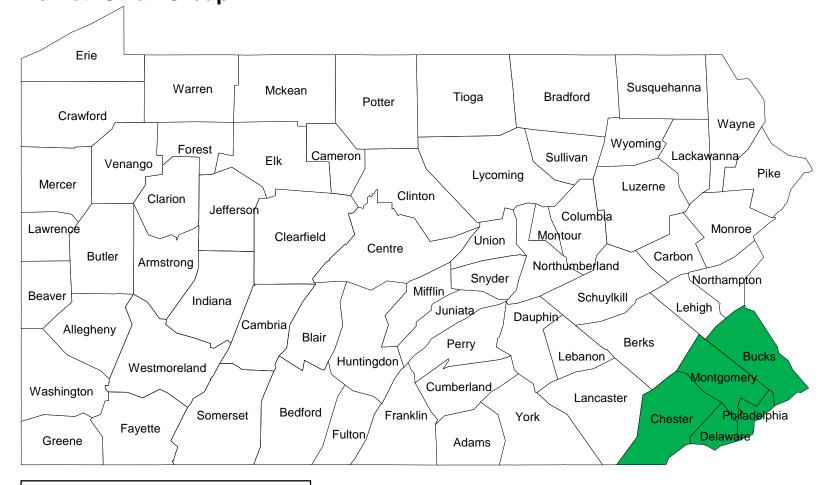

#### **Overview**

| Initial requested average rate change: | 9.41% <sup>1</sup> |
|----------------------------------------|--------------------|
| Revised requested average rate change: | N/A <sup>1</sup>   |
| Range of requested rate change:        | -14.5% - +11.1%    |
| Effective date:                        | January 1, 2018    |
| People impacted:                       | 74,998             |
| Available in:                          | Rating Area 8      |
|                                        |                    |