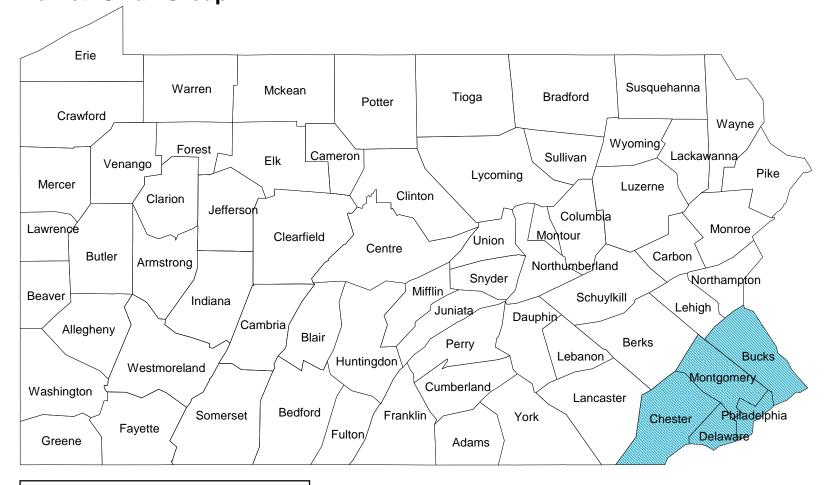

#### **Overview**

| Initial requested average rate change: | 9.41% <sup>1</sup> |
|----------------------------------------|--------------------|
| Revised requested average rate change: | N/A <sup>1</sup>   |
| Range of requested rate change:        | -14.5% - +11.1%    |
| Effective date:                        | January 1, 2018    |
| People impacted:                       | 74,998             |
| Available in:                          | Rating Area 8      |
|                                        |                    |