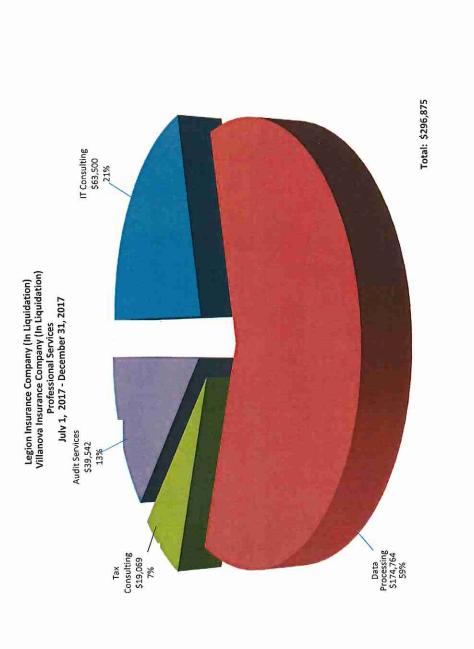

Under the expense sharing agreement, common expenses were allocated 80% to Legion, 10% to Villanova and 10% to Indemnity. Following entry of the Court's Orders placing Legion and Villanova into liquidation in July 2003, the expenses were allocated 90% to Legion and 10% to Villanova. The several schedules attached to this Application represent the expenses paid by Legion and Villanova on a consolidated basis, including all common expenses, before any allocation.

# Legion insurance Company (In Liquidation) Villanova Insurance Company (In Liquidation) COMBINED CASH BASIS ANALYSIS July 1, 2017 to December 31, 2017

| Total Staffing - End of Period                                                                                                                                                                                                                                                                                                                                                                                                                               |    | 25           |                         |
|--------------------------------------------------------------------------------------------------------------------------------------------------------------------------------------------------------------------------------------------------------------------------------------------------------------------------------------------------------------------------------------------------------------------------------------------------------------|----|--------------|-------------------------|
|                                                                                                                                                                                                                                                                                                                                                                                                                                                              | Fo | r the Period | % of Total<br>Operating |
| G & A Expenses                                                                                                                                                                                                                                                                                                                                                                                                                                               | •  |              |                         |
| Labor                                                                                                                                                                                                                                                                                                                                                                                                                                                        | \$ | 2,007,576    | 57.6%                   |
| Salary and overtime compensation for all Legion employees and the cost of<br>temporary help, contractor services and outsourced services utilized. Also includes<br>the performance compensation program and compensation program for displaced<br>Legion employees.                                                                                                                                                                                         |    |              |                         |
| Benefits                                                                                                                                                                                                                                                                                                                                                                                                                                                     |    | 275,423      | 7.9%                    |
| Expenses incurred for employee group health, life and disability programs, 401(k) contributions, employee training, workers' compensation insurance and FICA and Federal and state unemployment taxes.                                                                                                                                                                                                                                                       |    |              |                         |
| Occupancy  Lease expenses for facilities, utility and office maintenance expenses for leased premises, records retention, furniture repair and maintenance expenses and rental                                                                                                                                                                                                                                                                               |    | 313,636      | 9.0%                    |
| costs for postage and copier/fax equipment.                                                                                                                                                                                                                                                                                                                                                                                                                  |    | 269,475      | 7.8%                    |
| Equipment  Expenses for operating and applications systems software and purchases and repairs for all other equipment used by Legion.                                                                                                                                                                                                                                                                                                                        |    | 203,410      | 7.070                   |
| Legal Fees and Expenses                                                                                                                                                                                                                                                                                                                                                                                                                                      |    | 45,012       | 1.3%                    |
| Legal retainers and fees to outside law firms for matters related to reinsurance litigation, policyholders collections, managing general agent and third party administrators, Legion defendant issues and liquidation issues.                                                                                                                                                                                                                               |    |              |                         |
| Professional Services                                                                                                                                                                                                                                                                                                                                                                                                                                        |    | 296,875      | 8.5%                    |
| Fees for reinsurance services, audit and tax consulting fees of independent CPA firms, fees to outside firms for actuarial consulting services, management consulting services, fees for collection of overdue premium, fees to outside firms for technology support, and other fees.                                                                                                                                                                        |    |              |                         |
| Other                                                                                                                                                                                                                                                                                                                                                                                                                                                        |    | 275,219      | 7.9%                    |
| Telephone, postage, express mail, printing and freight expenses. Also includes cost of office supplies, transportation, meals, lodging and other costs of employees while traveling, costs of the PA Insurance Department for the oversight of the Legion and Villanova estates and insurance expenses for fidelity and surety bonds on employees, general liability insurance, Directors and Officers, errors and omissions and personal property coverage. |    |              |                         |
| Total Operating Expenses                                                                                                                                                                                                                                                                                                                                                                                                                                     |    | 3,483,216    | 100.0%                  |
| Investment Expenses  Banking, management and custodial fees                                                                                                                                                                                                                                                                                                                                                                                                  |    | 58,317       |                         |
| Legal Reimbursement Revenue Reimbursement from a Guaranty Association for prior years legal expense                                                                                                                                                                                                                                                                                                                                                          |    | (122,119)    |                         |
| Federal Income Tax Refund                                                                                                                                                                                                                                                                                                                                                                                                                                    |    | (1,278,692)  |                         |
| Total Expenses, Net                                                                                                                                                                                                                                                                                                                                                                                                                                          | \$ | 2,140,722    |                         |