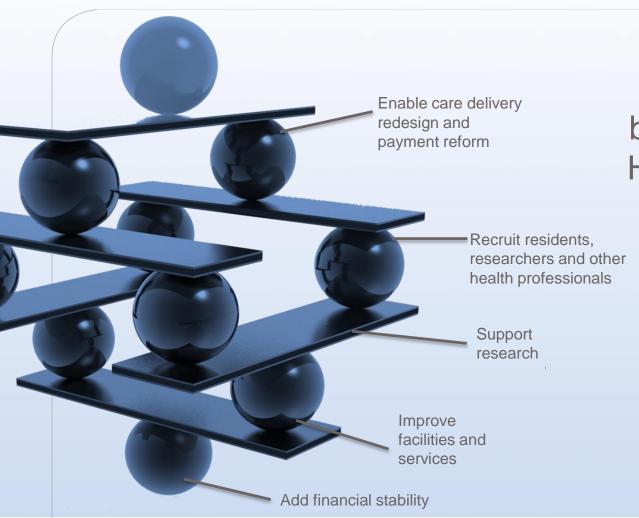

## Synergy occurs when payers and providers optimize collaboration

The unique relationship between Geisinger Health System and Geisinger Health Plan allows us to channel experience, knowledge and funds to improve healthcare.