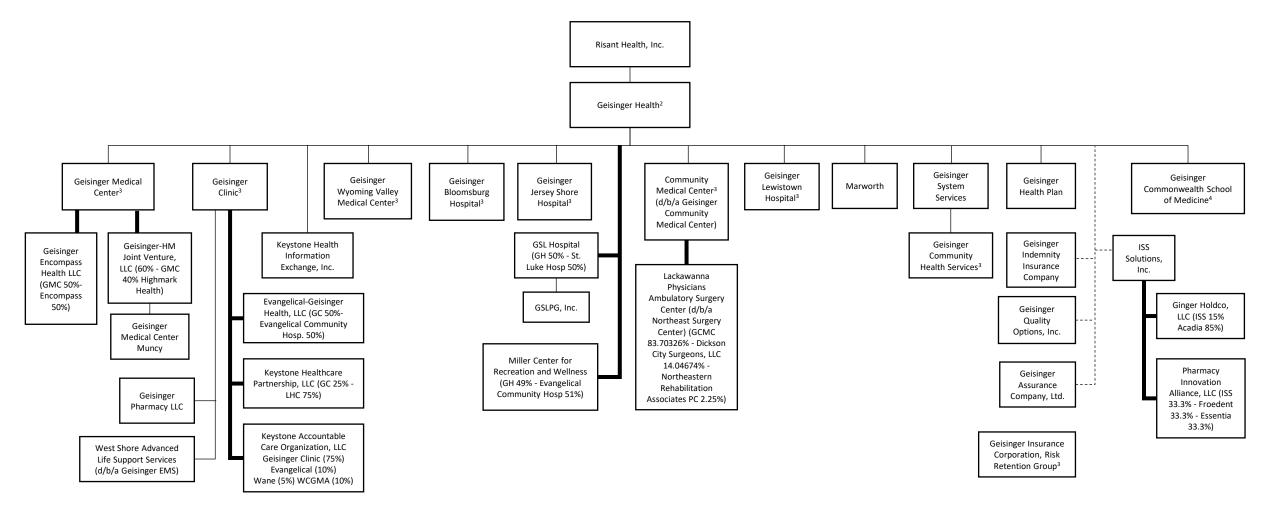

## **Exhibit E**Risant-Geisinger Organizational Chart

## Post-Closing Risant Health, Inc. and Geisinger<sup>1</sup> Corporate Structure

## LEGEND

Membership Control

----- Sole Shareholder

Partnership/Joint Venture

- 1 Throughout this document, the term "Geisinger" shall refer to the entire health care system comprised of Geisinger Health ("GH") as parent and all subsidiary corporate entities.
- 2 PNC Bank, NA serves as trustee of the Abigail Geisinger Trust. The rights and responsibilities of the trustee are limited.
- Indicates participating members of Geisinger Insurance Corporation, Risk Retention Group. GIC, RRG parent entities marked with a 3.
- 4 For a minimum of 10 years post-closing, the Geisinger Commonwealth School of Medicine will operate as a distinct and separately accredited institution of higher education.