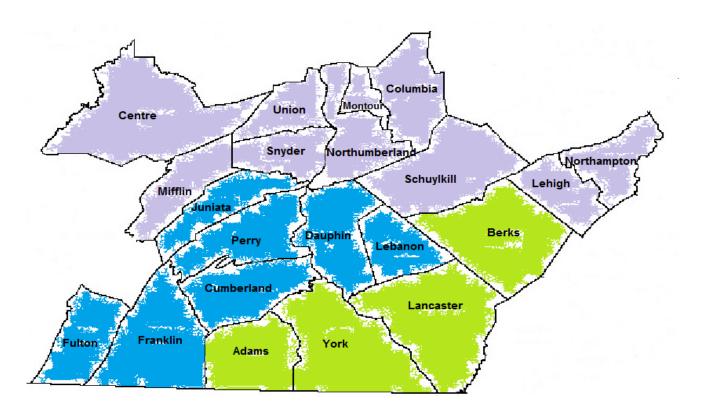

-----|-----|---------------|
| 0-14 | 0.765         | 24         | 1.000         | 34  | 1.214         |
| 15   | 0.833         | 25         | 1.004         | 35  | 1.222         |
| 16   | 0.859         | 26         | 1.024         | 36  | 1.230         |
| 17   | 0.885         | 27         | 1.048         | 37  | 1.238         |
| 18   | 0.913         | 28         | 1.087         | 38  | 1.246         |
| 19   | 0.941         | 29         | 1.119         | 39  | 1.262         |
| 20   | 0.970         | 30         | 1.135         | 40  | 1.278         |
| 21   | 1.000         | 31         | 1.159         | 41  | 1.302         |
| 22   | 1.000         | 32         | 1.183         | 42  | 1.325         |
| 23   | 1.000         | 33         | 1.198         | 43  | 1.357         |

# Region



Base Rates

Base Rates

11/2018 - 3/1/2018

41/2018 - 3/1/2018

41/2018 - 3/1/2018

41/2018 - 3/1/2018

41/2018 - 3/1/2018

41/2018 - 3/1/2018

41/2018 - 3/1/2018

41/2018 - 3/1/2018

41/2018 - 3/1/2018

41/2018 - 3/1/2018

41/2018 - 3/1/2018

41/2018 - 3/1/2018

41/2018 - 3/1/2018

41/2018 - 3/1/2018

41/2018 - 3/1/2018

41/2018 - 3/1/2018

41/2018 - 3/1/2018

41/2018 - 3/1/2018

41/2018 - 3/1/2018

41/2018 - 3/1/2018

41/2018 - 3/1/2018

41/2018 - 3/1/2018

41/2018 - 3/1/2018

41/2018 - 3/1/2018

41/2018 - 3/1/2018

41/2018 - 3/1/2018

41/2018 - 3/1/2018

41/2018 - 3/1/2018

41/2018 - 3/1/2018

41/2018 - 3/1/2018

41/2018 - 3/1/2018

41/2018 - 3/1/2018

41/2018 - 3/1/2018

41/2018 - 3/1/2018

41/2018 - 3/1/2018

41/2018 - 3/1/2018

41/2018 - 3/1/2018

41/2018 - 3/1/2018

41/2018 - 3/1/