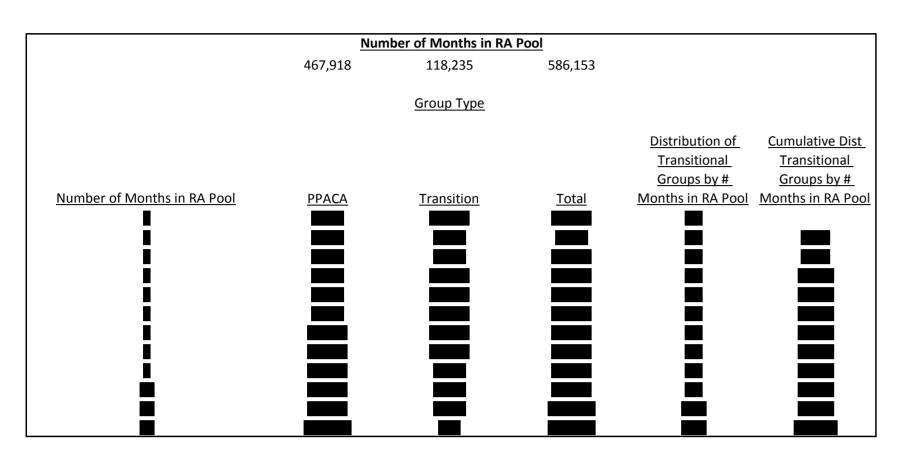

ld |                   |      | \$2.38        |
| % of Members Age 0-18 **        |                   |      | 18.7%         |
| Projected Claims PMPM           |                   |      | \$0.44        |

<sup>\*</sup> From CBC's internal vision quote model

<sup>\*\*</sup> From Small Group data

<sup>\*\*</sup> From Small Group data

| <u>Results</u>                      | <u>PPACA</u> | <u>Transitional</u> | <u>Total</u> |
|-------------------------------------|--------------|---------------------|--------------|
| 2016 Risk Score                     | 1.59         | 1.10                | 1.49         |
| Adjusted for Transitional Migration | 1.64         | 1.06                | 1.43         |
| Impact to Risk Score                |              |                     | -4.1%        |









|                                             |                |              | <u>Reinsurance</u> |               |              | <u>Individual RA</u> |               |               |  | Small Group RA |              |              |  |
|---------------------------------------------|----------------|--------------|--------------------|---------------|--------------|----------------------|---------------|---------------|--|----------------|--------------|--------------|--|
| Company Name                                | <b>HIOS ID</b> | <b>STATE</b> | <u>2014</u>        | <u>2015</u>   | <u>2016</u>  | <u>2014</u>          | <u>2015</u>   | <u>2016</u>   |  | <u>2014</u>    | <u>2015</u>  | <u>2016</u>  |  |
| Aetna Health Inc. (a PA corp.)              | 64844          | PA