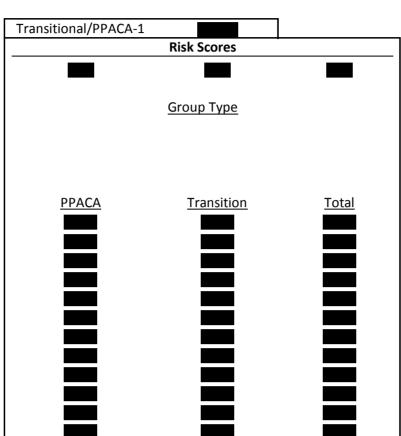

|                   |      | \$2.38        |
| % of Members Age 0-18 **        |                   |      | 18.7%         |
| Projected Claims PMPM           |                   |      | \$0.44        |

<sup>\*</sup> From CBC's internal vision quote model

<sup>\*\*</sup> From Small Group data

<sup>\*\*</sup> From Small Group data

| <u>Results</u>                      | <u>PPACA</u> | <u>Transitional</u> | <u>Total</u> |
|-------------------------------------|--------------|---------------------|--------------|
| 2016 Risk Score                     | 1.59         | 1.10                | 1.49         |
| Adjusted for Transitional Migration | 1.64         | 1.06                | 1.43         |
| Impact to Risk Score                |              |                     | -4.1%        |









|                                             |                |              | <u>Reinsurance</u> |               |              | <u>Individual RA</u> |               |               |  | Small Group RA |              |              |  |
|---------------------------------------------|----------------|--------------|--------------------|---------------|--------------|----------------------|---------------|---------------|--|----------------|--------------|--------------|--|
| Company Name                                | <b>HIOS ID</b> | <b>STATE</b> | <u>2014</u>        | <u>2015</u>   | <u>2016</u>  | <u>2014</u>          | <u>2015</u>   | <u>2016</u>   |  | <u>2014</u>    | <u>2015</u>  | <u>2016</u>  |  |
| Aetna Health Inc. (a PA corp.)              | 64844          | PA