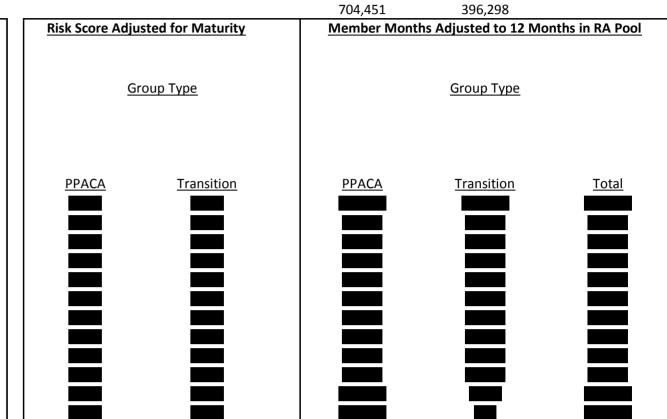

|      | \$2.38        |
| % of Members Age 0-18 **        |                   |      | 18.7%         |
| Projected Claims PMPM           |                   |      | \$0.44        |

<sup>\*</sup> From CBC's internal vision quote model

<sup>\*\*</sup> From Small Group data

<sup>\*\*</sup> From Small Group data

| <u>Results</u>                      | <u>PPACA</u> | <u>Transitional</u> | <u>Total</u> |
|-------------------------------------|--------------|---------------------|--------------|
| 2016 Risk Score                     | 1.59         | 1.10                | 1.49         |
| Adjusted for Transitional Migration | 1.64         | 1.06                | 1.43         |
| Impact to Risk Score                |              |                     | -4.1%        |









|                                             |                |              | <u>Reinsurance</u> |               |              | <u>Individual RA</u> |               |               |  | Small Group RA |              |              |  |
|---------------------------------------------|----------------|--------------|--------------------|---------------|--------------|----------------------|---------------|---------------|--|----------------|--------------|--------------|--|
| Company Name                                | <b>HIOS ID</b> | <b>STATE</b> | <u>2014</u>        | <u>2015</u>   | <u>2016</u>  | <u>2014</u>          | <u>2015</u>   | <u>2016</u>   |  | <u>2014</u>    | <u>2015</u>  | <u>2016</u>  |  |
| Aetna Health Inc. (a PA corp.)              | 64844          | PA