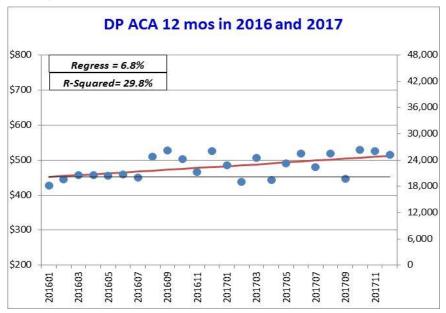

A separate regression study was developed by the HCC valuation team to analyze the ACA trend levels of continuously enrolled cohorts of ACA members in order to normalize for population change. That continuous enrollment period covers a significant portion of both 2016 and 2017. The analysis took into consideration seasonality and adjusted for step changes that were included in the network factors in the two periods. Resulting r-squared levels were compared to determine confidence levels of the resulting regression trends to develop a reasonable range of trend assumptions.

The regression study resulted in a composite trend of 8.5%. This continuous enrollment approach addresses the unstable population concerns in the underlying ACA experience, but it does not reflect the impact of partial year population changes that are inherent to an individual market. The initial pricing trend was set at 9.5% in consideration of that factor. This trend level was deemed reasonable when compared to Highmark group business and industry available ACA data. These benchmarks include publicly available trend studies (e.g., Aon study focused on group business), along with trade association trend surveys received that include an individual market view.

Pursuant to the Department's review of the filing, the initial pricing trend of 9.5% was lowered to 8.5%.