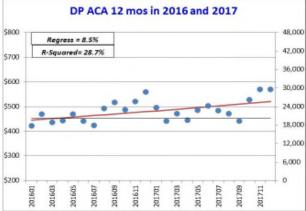

A separate regression study was developed by the HCC valuation team to analyze the ACA trend levels of continuously enrolled cohorts of ACA members in order to normalize for population change. That continuous enrollment period covers a significant portion of both 2016 and 2017. The analysis took into consideration seasonality and adjusted for step changes that were included in the network factors in the two periods. Resulting r-squared levels were compared to determine confidence levels of the resulting regression trends to develop a reasonable range of trend assumptions.

The regression study resulted in a composite trend of 8.5%. This continuous enrollment approach addresses the unstable population concerns in the underlying ACA experience, but it does not reflect the impact of partial year population changes that are inherent to an individual market. The initial pricing trend was set at 9.5% in consideration of that factor. This trend level was deemed reasonable when compared to Highmark group business and industry available ACA data. These benchmarks include publicly available trend studies (e.g., Aon study focused on group business), along with trade association trend surveys received that include an individual market view.

Pursuant to the Department's review of the filing, the initial pricing trend of 9.5% was lowered to 8.5%.