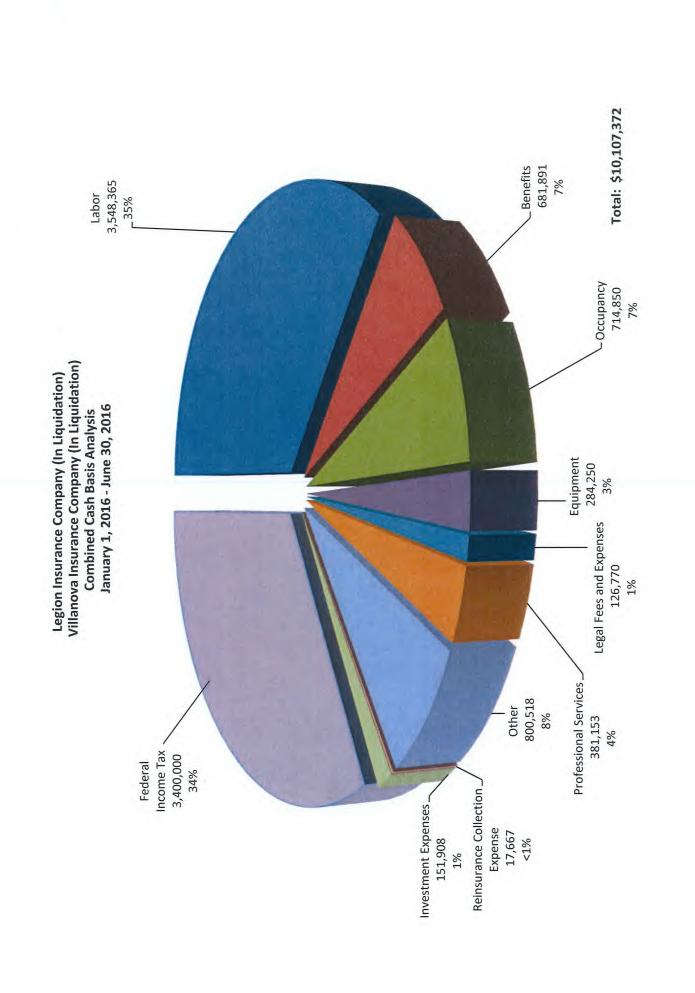

- 3. With the current Petition, the Liquidator respectfully petitions the Court for approval of her administrative expenses paid for the period January 1, 2016 through June 30, 2016, as set forth on the attached Exhibit A, Combined Cash Basis Analysis, which were reasonable and necessary expenses for the administration of the Legion liquidation. An illustration of the expenditures as a percentage of the total expenditures paid is attached as Exhibit B, including Combined Cash Basis Analysis, Professional Fees & Expenses for the period January 1, 2016 through June 30, 2016.
- 4. The Affidavits of the Chief Liquidation Officer and the Vice President and Chief Financial Officer in support of the Liquidator's submission of the Petition for Approval of Administrative Expenses Paid, and the Certification of Department Counsel related to legal expenses paid are attached to this Petition.

## Legion Insurance Company (In Liquidation) Villanova Insurance Company (In Liquidation) COMBINED CASH BASIS ANALYSIS January 1, 2016 to June 30, 2016

| Total Staffing - End of Period                                                                                                                                                                                                                                                                                                                                                                                                                                      |    | 26.5         |            |  |
|---------------------------------------------------------------------------------------------------------------------------------------------------------------------------------------------------------------------------------------------------------------------------------------------------------------------------------------------------------------------------------------------------------------------------------------------------------------------|----|--------------|------------|--|
|                                                                                                                                                                                                                                                                                                                                                                                                                                                                     |    | r the Period | % of Total |  |
| G & A Expenses                                                                                                                                                                                                                                                                                                                                                                                                                                                      |    |              |            |  |
| Labor  Salary and overtime compensation for all Legion employees and the cost of temporary help, contractor services and outsourced services utilized. Also includes the performance compensation program and compensation program for displaced Legion employees.                                                                                                                                                                                                  | \$ | 3,548,365    | 54.0%      |  |
| Benefits                                                                                                                                                                                                                                                                                                                                                                                                                                                            |    | 681,891      | 11.0%      |  |
| Expenses incurred for employee group health, life and disability programs, 401(k) contributions, employee training, workers' compensation insurance and FICA and Federal and state unemployment taxes.                                                                                                                                                                                                                                                              |    |              |            |  |
| Occupancy                                                                                                                                                                                                                                                                                                                                                                                                                                                           |    | 714,850      | 11.0%      |  |
| Lease expenses for facilities, utility and office maintenance expenses for leased premises, records retention, furniture repair and maintenance expenses and rental costs for postage and copier/fax equipment.                                                                                                                                                                                                                                                     |    |              |            |  |
| Equipment                                                                                                                                                                                                                                                                                                                                                                                                                                                           |    | 284,250      | 4.0%       |  |
| Expenses for operating and applications systems software and purchases and repairs for all other equipment used by Legion.                                                                                                                                                                                                                                                                                                                                          |    |              |            |  |
| Legal Fees and Expenses  Legal retainers and fees to outside law firms for matters related to reinsurance litigation, policyholders collections, managing general agent and third party administrators, Legion defendant issues and liquidation issues.                                                                                                                                                                                                             |    | 126,770      | 2.0%       |  |
| Professional Services  Fees for reinsurance services, audit and tax consulting fees of independent CPA firms, fees to outside firms for actuarial consulting services, management consulting services, fees for collection of overdue premium, fees to outside firms for technology support, and other fees.                                                                                                                                                        |    | 381,153      | 6.0%       |  |
| Other  Telephone, postage, express mail, printing and freight expenses. Also includes cost of office supplies, transportation, meals, lodging and other costs of employees while traveling, costs of the PA Insurance Department for the oversight of the Legion and Villanova estates and insurance expenses for fidelity and surety bonds on employees, general liability insurance, Directors and Officers, errors and omissions and personal property coverage. |    | 800,518      | 12.0%      |  |
| Total Operating Expenses                                                                                                                                                                                                                                                                                                                                                                                                                                            |    | 6,537,797    | 100.0%     |  |
| Reinsurance Collection Expense Collection Commissions                                                                                                                                                                                                                                                                                                                                                                                                               |    | 17,667       |            |  |
| Investment Expenses  Banking, management and custodial fees                                                                                                                                                                                                                                                                                                                                                                                                         |    | 151,908      |            |  |
| Federal Income Tax Estimated Alternative Minimum Tax                                                                                                                                                                                                                                                                                                                                                                                                                |    | 3,400,000    |            |  |
| Total Expenses                                                                                                                                                                                                                                                                                                                                                                                                                                                      | \$ | 10,107,372   |            |  |