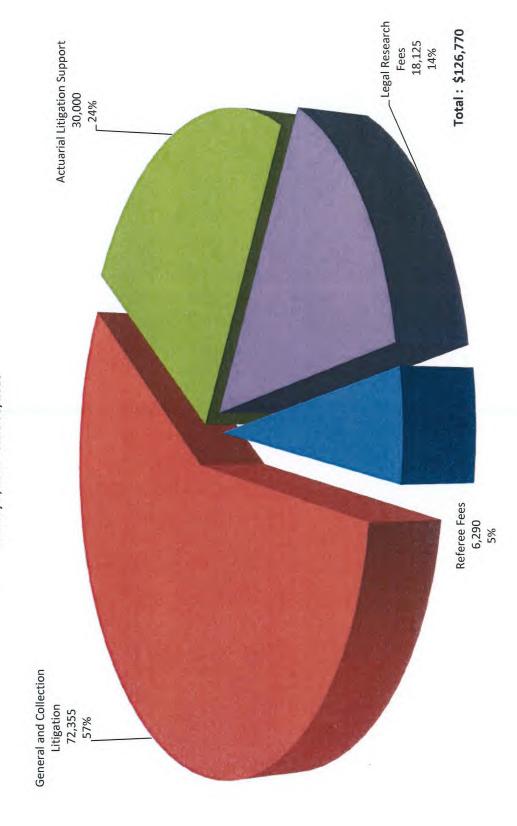

## **EXHIBIT B**

Legion Insurance Company (In Liquidation)
Villanova Insurance Company (In Liquidation)
Legal Fees and Expenses and Professional Services Paid
January 1, 2016 - June 30, 2016

| Classification                                                                                                                                                                                                                                                                                                                                                                                                                                                                                                                                                                                                                                                                                                                                                                                                                                                                                                                                                                                                                                                                                                                                                                                                                                                                                                                                                                                                                                                                                                                                                                                                                                                                                                                                                                                                                                                                                                                                                                                                                                                                                                                | VENDOR NAME                                                      | Services Provided                          | 2016 Total |
|-------------------------------------------------------------------------------------------------------------------------------------------------------------------------------------------------------------------------------------------------------------------------------------------------------------------------------------------------------------------------------------------------------------------------------------------------------------------------------------------------------------------------------------------------------------------------------------------------------------------------------------------------------------------------------------------------------------------------------------------------------------------------------------------------------------------------------------------------------------------------------------------------------------------------------------------------------------------------------------------------------------------------------------------------------------------------------------------------------------------------------------------------------------------------------------------------------------------------------------------------------------------------------------------------------------------------------------------------------------------------------------------------------------------------------------------------------------------------------------------------------------------------------------------------------------------------------------------------------------------------------------------------------------------------------------------------------------------------------------------------------------------------------------------------------------------------------------------------------------------------------------------------------------------------------------------------------------------------------------------------------------------------------------------------------------------------------------------------------------------------------|------------------------------------------------------------------|--------------------------------------------|------------|
| Legal Fees and Expenses                                                                                                                                                                                                                                                                                                                                                                                                                                                                                                                                                                                                                                                                                                                                                                                                                                                                                                                                                                                                                                                                                                                                                                                                                                                                                                                                                                                                                                                                                                                                                                                                                                                                                                                                                                                                                                                                                                                                                                                                                                                                                                       | DUANE MORRIS LLP                                                 | General Collection Litigation              | 72 355     |
|                                                                                                                                                                                                                                                                                                                                                                                                                                                                                                                                                                                                                                                                                                                                                                                                                                                                                                                                                                                                                                                                                                                                                                                                                                                                                                                                                                                                                                                                                                                                                                                                                                                                                                                                                                                                                                                                                                                                                                                                                                                                                                                               | LEXISNEXIS                                                       | Legal Research Fees                        | 1 747      |
|                                                                                                                                                                                                                                                                                                                                                                                                                                                                                                                                                                                                                                                                                                                                                                                                                                                                                                                                                                                                                                                                                                                                                                                                                                                                                                                                                                                                                                                                                                                                                                                                                                                                                                                                                                                                                                                                                                                                                                                                                                                                                                                               | PRICEWATERHOUSE COOPERS LLP                                      | Actuarial Litigation Support               | 30,000     |
|                                                                                                                                                                                                                                                                                                                                                                                                                                                                                                                                                                                                                                                                                                                                                                                                                                                                                                                                                                                                                                                                                                                                                                                                                                                                                                                                                                                                                                                                                                                                                                                                                                                                                                                                                                                                                                                                                                                                                                                                                                                                                                                               | DANIEL STERN, REFEREE                                            | Referee Fees                               | 6.290      |
|                                                                                                                                                                                                                                                                                                                                                                                                                                                                                                                                                                                                                                                                                                                                                                                                                                                                                                                                                                                                                                                                                                                                                                                                                                                                                                                                                                                                                                                                                                                                                                                                                                                                                                                                                                                                                                                                                                                                                                                                                                                                                                                               | WEST PUBLISHING CORPORATION                                      | Legal Research Fees                        | 16.378     |
| Total Legal Fees and Expenses Paid                                                                                                                                                                                                                                                                                                                                                                                                                                                                                                                                                                                                                                                                                                                                                                                                                                                                                                                                                                                                                                                                                                                                                                                                                                                                                                                                                                                                                                                                                                                                                                                                                                                                                                                                                                                                                                                                                                                                                                                                                                                                                            | enses Paid                                                       |                                            | 126,770    |
| Change in Legal Fees and Expenses                                                                                                                                                                                                                                                                                                                                                                                                                                                                                                                                                                                                                                                                                                                                                                                                                                                                                                                                                                                                                                                                                                                                                                                                                                                                                                                                                                                                                                                                                                                                                                                                                                                                                                                                                                                                                                                                                                                                                                                                                                                                                             | Expenses accrual and other non-cash transactions                 |                                            | (14 420)   |
| Total Legal Fees and Expenses Incur                                                                                                                                                                                                                                                                                                                                                                                                                                                                                                                                                                                                                                                                                                                                                                                                                                                                                                                                                                                                                                                                                                                                                                                                                                                                                                                                                                                                                                                                                                                                                                                                                                                                                                                                                                                                                                                                                                                                                                                                                                                                                           | enses Incurred                                                   |                                            | 112 350    |
| Professional Services                                                                                                                                                                                                                                                                                                                                                                                                                                                                                                                                                                                                                                                                                                                                                                                                                                                                                                                                                                                                                                                                                                                                                                                                                                                                                                                                                                                                                                                                                                                                                                                                                                                                                                                                                                                                                                                                                                                                                                                                                                                                                                         | ASHDAR PARTNERS, INC.                                            | IT Consulting                              | 200,2      |
|                                                                                                                                                                                                                                                                                                                                                                                                                                                                                                                                                                                                                                                                                                                                                                                                                                                                                                                                                                                                                                                                                                                                                                                                                                                                                                                                                                                                                                                                                                                                                                                                                                                                                                                                                                                                                                                                                                                                                                                                                                                                                                                               |                                                                  | D                                          | 062,421    |
|                                                                                                                                                                                                                                                                                                                                                                                                                                                                                                                                                                                                                                                                                                                                                                                                                                                                                                                                                                                                                                                                                                                                                                                                                                                                                                                                                                                                                                                                                                                                                                                                                                                                                                                                                                                                                                                                                                                                                                                                                                                                                                                               | CITADEL RISK SERVICES UK LIMITED                                 | London Reinsurance Collection Intermediary | 8,569      |
|                                                                                                                                                                                                                                                                                                                                                                                                                                                                                                                                                                                                                                                                                                                                                                                                                                                                                                                                                                                                                                                                                                                                                                                                                                                                                                                                                                                                                                                                                                                                                                                                                                                                                                                                                                                                                                                                                                                                                                                                                                                                                                                               | COMPUTER SCIENCES CORPORATION                                    | Data Processing                            | 205.703    |
|                                                                                                                                                                                                                                                                                                                                                                                                                                                                                                                                                                                                                                                                                                                                                                                                                                                                                                                                                                                                                                                                                                                                                                                                                                                                                                                                                                                                                                                                                                                                                                                                                                                                                                                                                                                                                                                                                                                                                                                                                                                                                                                               | ERNST & YOUNG LLP                                                | Tax Consulting                             | 32 831     |
| A STATE OF THE PERSON NAMED IN COLUMN TWO IS NOT THE PERSON NAMED IN COLUMN TWO IS NAMED IN COLUMN TWO IS NOT THE PERSON NAMED IN COLUMN TWO IS NAMED IN COLUMN | INTERNAL REVENUE SERVICE                                         | Tax Consulting                             | 9 800      |
| Total Professional Services Paid                                                                                                                                                                                                                                                                                                                                                                                                                                                                                                                                                                                                                                                                                                                                                                                                                                                                                                                                                                                                                                                                                                                                                                                                                                                                                                                                                                                                                                                                                                                                                                                                                                                                                                                                                                                                                                                                                                                                                                                                                                                                                              | es Paid                                                          |                                            | 387 7 7 3  |
| Change in Professional Services accr                                                                                                                                                                                                                                                                                                                                                                                                                                                                                                                                                                                                                                                                                                                                                                                                                                                                                                                                                                                                                                                                                                                                                                                                                                                                                                                                                                                                                                                                                                                                                                                                                                                                                                                                                                                                                                                                                                                                                                                                                                                                                          | ervices accrual and other non-cash transactions                  |                                            | 50.100     |
| -                                                                                                                                                                                                                                                                                                                                                                                                                                                                                                                                                                                                                                                                                                                                                                                                                                                                                                                                                                                                                                                                                                                                                                                                                                                                                                                                                                                                                                                                                                                                                                                                                                                                                                                                                                                                                                                                                                                                                                                                                                                                                                                             |                                                                  |                                            | 8,922      |
| Total Professional Services Incurred                                                                                                                                                                                                                                                                                                                                                                                                                                                                                                                                                                                                                                                                                                                                                                                                                                                                                                                                                                                                                                                                                                                                                                                                                                                                                                                                                                                                                                                                                                                                                                                                                                                                                                                                                                                                                                                                                                                                                                                                                                                                                          | es incurred                                                      |                                            | 391.075    |
| Total Legal Fees and Expe                                                                                                                                                                                                                                                                                                                                                                                                                                                                                                                                                                                                                                                                                                                                                                                                                                                                                                                                                                                                                                                                                                                                                                                                                                                                                                                                                                                                                                                                                                                                                                                                                                                                                                                                                                                                                                                                                                                                                                                                                                                                                                     | Total Legal Fees and Expenses and Professional Services Incurred |                                            | 503 425    |
|                                                                                                                                                                                                                                                                                                                                                                                                                                                                                                                                                                                                                                                                                                                                                                                                                                                                                                                                                                                                                                                                                                                                                                                                                                                                                                                                                                                                                                                                                                                                                                                                                                                                                                                                                                                                                                                                                                                                                                                                                                                                                                                               |                                                                  |                                            |            |

## **EXHIBIT C**

Villanova Insurance Company (In Liquidation) Professional Services Legion Insurance Company (In Liquidation) January 1, 2016 - June 30, 2016 Other 8,569 2% Tax Consulting\_ 42,631 11%

Legion Insurance Company (In Liquidation)
Villanova Insurance Company (In Liquidation)
Legal Fees & Expenses
January 1, 2016 - June 30, 2016