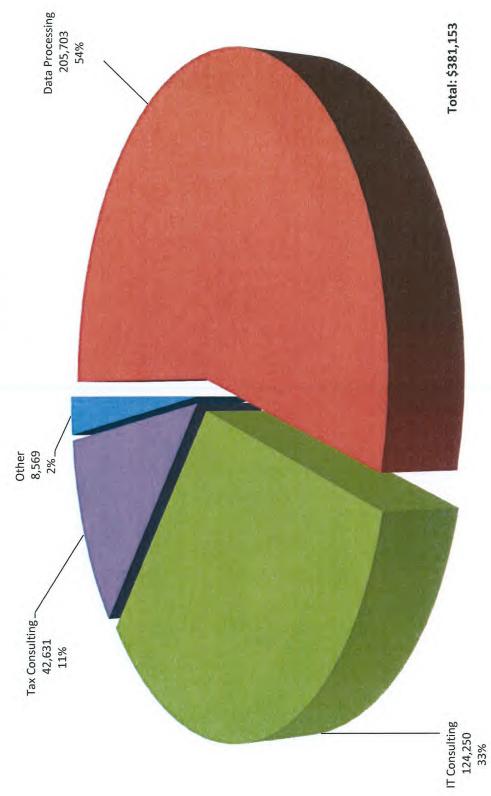

## **EXHIBIT B**

Legion Insurance Company (In Liquidation)
Villanova Insurance Company (In Liquidation)
Legal Fees and Expenses and Professional Services Paid
January 1, 2016 - June 30, 2016

| Classification                                                                                                                                                                                                                                                                                                                                                                                                                                                                                                                                                                                                                                                                                                                                                                                                                                                                                                                                                                                                                                                                                                                                                                                                                                                                                                                                                                                                                                                                                                                                                                                                                                                                                                                                                                                                                                                                                                                                                                                                                                                                                                                | VENDOR NAME                                                      | Services Provided                          | 2016 Total |
|-------------------------------------------------------------------------------------------------------------------------------------------------------------------------------------------------------------------------------------------------------------------------------------------------------------------------------------------------------------------------------------------------------------------------------------------------------------------------------------------------------------------------------------------------------------------------------------------------------------------------------------------------------------------------------------------------------------------------------------------------------------------------------------------------------------------------------------------------------------------------------------------------------------------------------------------------------------------------------------------------------------------------------------------------------------------------------------------------------------------------------------------------------------------------------------------------------------------------------------------------------------------------------------------------------------------------------------------------------------------------------------------------------------------------------------------------------------------------------------------------------------------------------------------------------------------------------------------------------------------------------------------------------------------------------------------------------------------------------------------------------------------------------------------------------------------------------------------------------------------------------------------------------------------------------------------------------------------------------------------------------------------------------------------------------------------------------------------------------------------------------|------------------------------------------------------------------|--------------------------------------------|------------|
| Legal Fees and Expenses                                                                                                                                                                                                                                                                                                                                                                                                                                                                                                                                                                                                                                                                                                                                                                                                                                                                                                                                                                                                                                                                                                                                                                                                                                                                                                                                                                                                                                                                                                                                                                                                                                                                                                                                                                                                                                                                                                                                                                                                                                                                                                       | DUANE MORRIS LLP                                                 | General Collection Litigation              | 72 355     |
|                                                                                                                                                                                                                                                                                                                                                                                                                                                                                                                                                                                                                                                                                                                                                                                                                                                                                                                                                                                                                                                                                                                                                                                                                                                                                                                                                                                                                                                                                                                                                                                                                                                                                                                                                                                                                                                                                                                                                                                                                                                                                                                               | LEXISNEXIS                                                       | Legal Research Fees                        | 1 747      |
|                                                                                                                                                                                                                                                                                                                                                                                                                                                                                                                                                                                                                                                                                                                                                                                                                                                                                                                                                                                                                                                                                                                                                                                                                                                                                                                                                                                                                                                                                                                                                                                                                                                                                                                                                                                                                                                                                                                                                                                                                                                                                                                               | PRICEWATERHOUSE COOPERS LLP                                      | Actuarial Litigation Support               | 30,000     |
|                                                                                                                                                                                                                                                                                                                                                                                                                                                                                                                                                                                                                                                                                                                                                                                                                                                                                                                                                                                                                                                                                                                                                                                                                                                                                                                                                                                                                                                                                                                                                                                                                                                                                                                                                                                                                                                                                                                                                                                                                                                                                                                               | DANIEL STERN, REFEREE                                            | Referee Fees                               | 6.290      |
|                                                                                                                                                                                                                                                                                                                                                                                                                                                                                                                                                                                                                                                                                                                                                                                                                                                                                                                                                                                                                                                                                                                                                                                                                                                                                                                                                                                                                                                                                                                                                                                                                                                                                                                                                                                                                                                                                                                                                                                                                                                                                                                               | WEST PUBLISHING CORPORATION                                      | Legal Research Fees                        | 16.378     |
| Total Legal Fees and Expenses Paid                                                                                                                                                                                                                                                                                                                                                                                                                                                                                                                                                                                                                                                                                                                                                                                                                                                                                                                                                                                                                                                                                                                                                                                                                                                                                                                                                                                                                                                                                                                                                                                                                                                                                                                                                                                                                                                                                                                                                                                                                                                                                            | enses Paid                                                       |                                            | 126,770    |
| Change in Legal Fees and Expenses                                                                                                                                                                                                                                                                                                                                                                                                                                                                                                                                                                                                                                                                                                                                                                                                                                                                                                                                                                                                                                                                                                                                                                                                                                                                                                                                                                                                                                                                                                                                                                                                                                                                                                                                                                                                                                                                                                                                                                                                                                                                                             | Expenses accrual and other non-cash transactions                 |                                            | (14 420)   |
| Total Legal Fees and Expenses Incur                                                                                                                                                                                                                                                                                                                                                                                                                                                                                                                                                                                                                                                                                                                                                                                                                                                                                                                                                                                                                                                                                                                                                                                                                                                                                                                                                                                                                                                                                                                                                                                                                                                                                                                                                                                                                                                                                                                                                                                                                                                                                           | enses Incurred                                                   |                                            | 112 350    |
| Professional Services                                                                                                                                                                                                                                                                                                                                                                                                                                                                                                                                                                                                                                                                                                                                                                                                                                                                                                                                                                                                                                                                                                                                                                                                                                                                                                                                                                                                                                                                                                                                                                                                                                                                                                                                                                                                                                                                                                                                                                                                                                                                                                         | ASHDAR PARTNERS, INC.                                            | IT Consulting                              | 200,2      |
|                                                                                                                                                                                                                                                                                                                                                                                                                                                                                                                                                                                                                                                                                                                                                                                                                                                                                                                                                                                                                                                                                                                                                                                                                                                                                                                                                                                                                                                                                                                                                                                                                                                                                                                                                                                                                                                                                                                                                                                                                                                                                                                               |                                                                  | D                                          | 062,421    |
|                                                                                                                                                                                                                                                                                                                                                                                                                                                                                                                                                                                                                                                                                                                                                                                                                                                                                                                                                                                                                                                                                                                                                                                                                                                                                                                                                                                                                                                                                                                                                                                                                                                                                                                                                                                                                                                                                                                                                                                                                                                                                                                               | CITADEL RISK SERVICES UK LIMITED                                 | London Reinsurance Collection Intermediary | 8,569      |
|                                                                                                                                                                                                                                                                                                                                                                                                                                                                                                                                                                                                                                                                                                                                                                                                                                                                                                                                                                                                                                                                                                                                                                                                                                                                                                                                                                                                                                                                                                                                                                                                                                                                                                                                                                                                                                                                                                                                                                                                                                                                                                                               | COMPUTER SCIENCES CORPORATION                                    | Data Processing                            | 205.703    |
|                                                                                                                                                                                                                                                                                                                                                                                                                                                                                                                                                                                                                                                                                                                                                                                                                                                                                                                                                                                                                                                                                                                                                                                                                                                                                                                                                                                                                                                                                                                                                                                                                                                                                                                                                                                                                                                                                                                                                                                                                                                                                                                               | ERNST & YOUNG LLP                                                | Tax Consulting                             | 32 831     |
| A STATE OF THE PERSON NAMED IN COLUMN TWO IS NOT THE PERSON NAMED IN COLUMN TWO IS NAMED IN COLUMN TWO IS NOT THE PERSON NAMED IN COLUMN TWO IS NAMED IN COLUMN | INTERNAL REVENUE SERVICE                                         | Tax Consulting                             | 9 800      |
| Total Professional Services Paid                                                                                                                                                                                                                                                                                                                                                                                                                                                                                                                                                                                                                                                                                                                                                                                                                                                                                                                                                                                                                                                                                                                                                                                                                                                                                                                                                                                                                                                                                                                                                                                                                                                                                                                                                                                                                                                                                                                                                                                                                                                                                              | es Paid                                                          |                                            | 387 7 7 3  |
| Change in Professional Services accr                                                                                                                                                                                                                                                                                                                                                                                                                                                                                                                                                                                                                                                                                                                                                                                                                                                                                                                                                                                                                                                                                                                                                                                                                                                                                                                                                                                                                                                                                                                                                                                                                                                                                                                                                                                                                                                                                                                                                                                                                                                                                          | ervices accrual and other non-cash transactions                  |                                            | 50.100     |
| -                                                                                                                                                                                                                                                                                                                                                                                                                                                                                                                                                                                                                                                                                                                                                                                                                                                                                                                                                                                                                                                                                                                                                                                                                                                                                                                                                                                                                                                                                                                                                                                                                                                                                                                                                                                                                                                                                                                                                                                                                                                                                                                             |                                                                  |                                            | 8,922      |
| Total Professional Services Incurred                                                                                                                                                                                                                                                                                                                                                                                                                                                                                                                                                                                                                                                                                                                                                                                                                                                                                                                                                                                                                                                                                                                                                                                                                                                                                                                                                                                                                                                                                                                                                                                                                                                                                                                                                                                                                                                                                                                                                                                                                                                                                          | es incurred                                                      |                                            | 391.075    |
| Total Legal Fees and Expe                                                                                                                                                                                                                                                                                                                                                                                                                                                                                                                                                                                                                                                                                                                                                                                                                                                                                                                                                                                                                                                                                                                                                                                                                                                                                                                                                                                                                                                                                                                                                                                                                                                                                                                                                                                                                                                                                                                                                                                                                                                                                                     | Total Legal Fees and Expenses and Professional Services Incurred |                                            | 503 425    |
|                                                                                                                                                                                                                                                                                                                                                                                                                                                                                                                                                                                                                                                                                                                                                                                                                                                                                                                                                                                                                                                                                                                                                                                                                                                                                                                                                                                                                                                                                                                                                                                                                                                                                                                                                                                                                                                                                                                                                                                                                                                                                                                               |                                                                  |                                            |            |

## **EXHIBIT C**

Villanova Insurance Company (In Liquidation) Professional Services Legion Insurance Company (In Liquidation) January 1, 2016 - June 30, 2016 Other 8,569 2% Tax Consulting\_ 42,631 11%

Legion Insurance Company (In Liquidation)
Villanova Insurance Company (In Liquidation)
Legal Fees & Expenses
January 1, 2016 - June 30, 2016